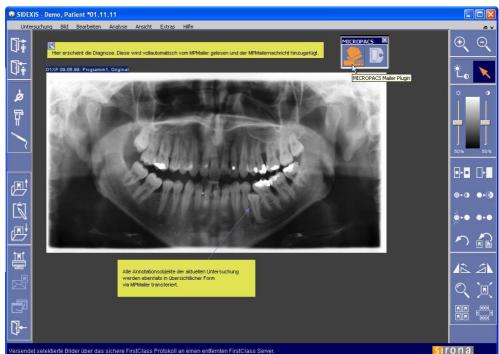

## 1

Typical SIDEXIS XG examination with an already diagnosed panoramic image. This examination contains various annotations added by the dentist. The MPMailer button is placed in a custom toolbar integrated right into the SIDEXIS XG user interface.