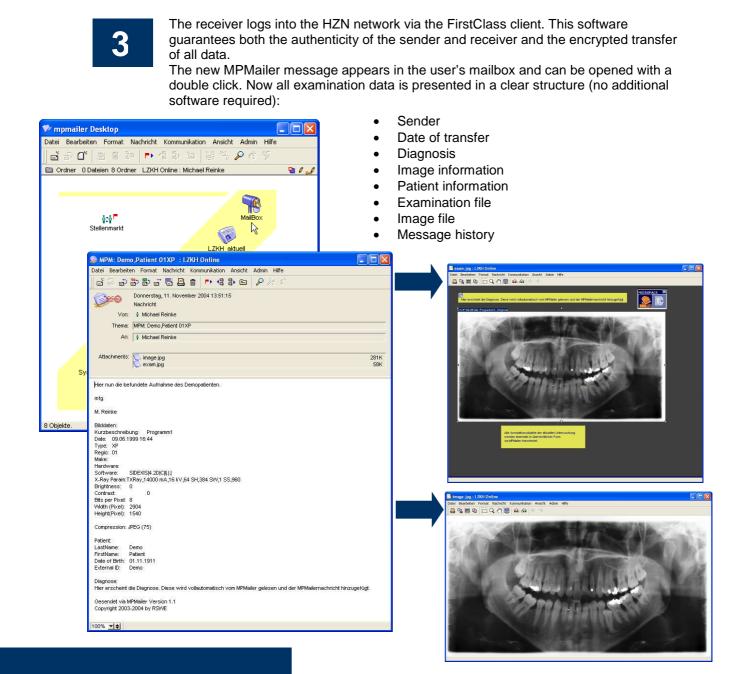

## The receiver's side

REINKE SOFTWARE ENGINEERING Ing.-Büro M. Reinke Erlenweg 9 64665 Alsbach http://www.en.rswe.com Mail: mpmailer@rswe.com fax: +49 6257 940 140 Helpful links:

- www.micropacs.de
- www.hzn.de
- www.en.rswe.com/mpmailer